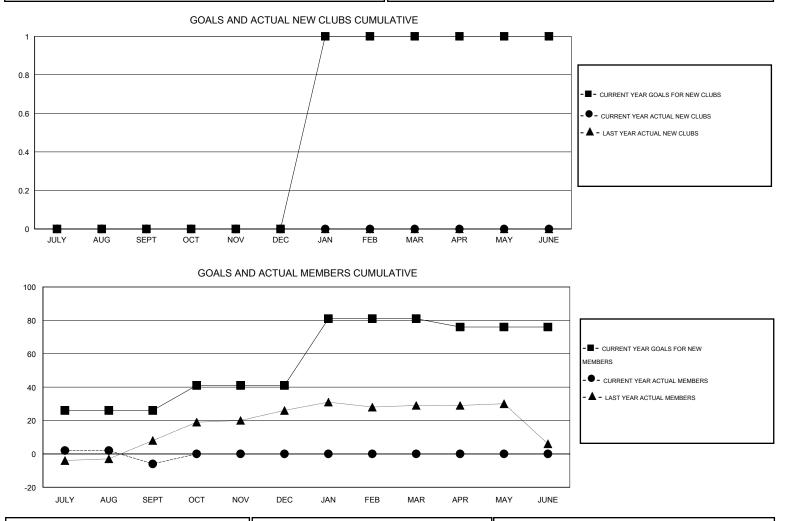

## LOCATION PENNSYLVANIA

GMT CA 1

|                             |                  | Clubs             |                  |                  | Members                     |                    |                                     |                    |                  |  |
|-----------------------------|------------------|-------------------|------------------|------------------|-----------------------------|--------------------|-------------------------------------|--------------------|------------------|--|
|                             | RESU             | LTS FOR 2014-2015 |                  |                  | RESULTS FOR 2014-2015       |                    |                                     |                    |                  |  |
| QUARTER                     | NEW CLUB<br>GOAL | NEW CLUBS         | DROPPED<br>CLUBS | NET<br>GAIN/LOSS | QUARTER                     | NEW MEMBER<br>GOAL | CHARTER AND<br>NEW MEMBERS<br>ADDED | DROPPED<br>MEMBERS | NET<br>GAIN/LOSS |  |
| JULY/AUG/SEPT               | 0                | 0                 | 0                | 0                | JULY/AUG/SEPT               | 26                 | 27                                  | 33                 | -6               |  |
| OCT/NOV/DEC                 | 0                | 0                 | 0                | 0                | OCT/NOV/DEC                 | 15                 | 0                                   | 0                  | 0                |  |
| JAN/FEB/MAR<br>APR/MAY/JUNE | 1<br>0           | 0<br>0            | 0<br>0           | 0<br>0           | JAN/FEB/MAR<br>APR/MAY/JUNE | 40<br>-5           | 0<br>0                              | 0<br>0             | 0                |  |

| DROPPED CLUBS: 0             |    | 10 CLUBS OF 40 ADDED 1 OR MORE | GENDER DISTRIBUTION   |              |     |
|------------------------------|----|--------------------------------|-----------------------|--------------|-----|
|                              |    | NEW MEMBERS                    | MALE                  | 782 (75.78%) |     |
| DROPPED MEMBERS              |    |                                | FEMALE                | 250 (24.22%) |     |
| DECEASED                     | 2  | CLICK HERE FOR HEALTH          | FAMILY UNIT MEMBERS   |              | 168 |
| CLUB CANCELLED 0<br>OTHER 31 |    | ASSESSMENT DATA                | HEAD OF HOUSEHOLD     | 80           |     |
| oniek                        | 33 |                                | NON-HEAD OF HOUSEHOLD |              |     |